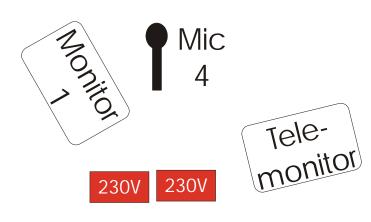

## Stage-Rider Max Headroom 2025

Bass DI

| SL32R Mixer / Stagebox |                    | Max Headroom (Ra     | ckmixer IEM) |                       |                    |  |
|------------------------|--------------------|----------------------|--------------|-----------------------|--------------------|--|
| Kanal                  | Instrument         | Info                 | 26           |                       |                    |  |
| 1                      | Kick               | Mic                  | 27           |                       |                    |  |
| 2                      | Snare Top          | Mic                  | 28           |                       |                    |  |
| 3                      | Snare Bottom       | Mic                  | 29           |                       |                    |  |
| 4                      | Tom hi             | Mic                  | 30           |                       |                    |  |
| 5                      | Tom mid            | Mic                  | 31           |                       |                    |  |
| 6                      | Tom lo             | Mic                  | 32           |                       |                    |  |
| 7                      | Floor Tom          | Mic                  | TI           | Tape Input RM32       | MP3-Player (Stage) |  |
| 8                      | Hihat              | Mic                  | DR           | Digital Return CS18   | Player (FOH)       |  |
| 9                      | Overhead li        | Mic                  | Returns      | Returns               |                    |  |
| 10                     | Overhead re        | Mic                  | Aux 01       | Wedge Hans            | Git                |  |
| 11                     | Bass               | DI-Out               | Aux 02       | Wedge                 | optional           |  |
| 12                     | E-Git              | IR/DI out            | Aux 03       | IEM Alex li           | Bass               |  |
| 13                     | MODX8 li (Keys)    | DI-Box               | Aux 04       | IEM Alex re           | Bass               |  |
| 14                     | MODX8 re (Keys)    | DI-Box               | Aux 05       | IEM Sascha <i>li</i>  | Voc                |  |
| 15                     | Fantom07 li (Keys) | DI-Box               | Aux 06       | IEM Sascha re         | Voc                |  |
| 16                     | Fantom07 re (Keys) | DI-Box               | Aux 07       | IEM Mareike <i>li</i> | Voc                |  |
| 17                     | Voc Sascha         | Sennheiser Funkmikro | Aux 08       | IEM Mareike re        | Voc                |  |
| 18                     | Voc Mareike        | Sennheiser Funkmikro | Aux 09       | IEM Michael <i>li</i> | Voc/Keys           |  |
| 19                     | Voc Michael        | Beyerdynamic V70d    | Aux 10       | IEM Michael re        | Voc/Keys           |  |
| 20                     | TalkBox            | Shure SM57           | Aux 11       | IEM Tom li            | Drums              |  |
| 21                     |                    |                      | Aux 12       | IEM Tom re            | Drums              |  |
| 22                     |                    |                      | Aux 13       |                       |                    |  |
| 23                     | Ambiance li        | nur IEM              | Aux 14       |                       |                    |  |
| 24                     | Ambiance re        | nur IEM              | Aux 15       |                       |                    |  |
| 25                     |                    |                      | Aux 16       |                       |                    |  |