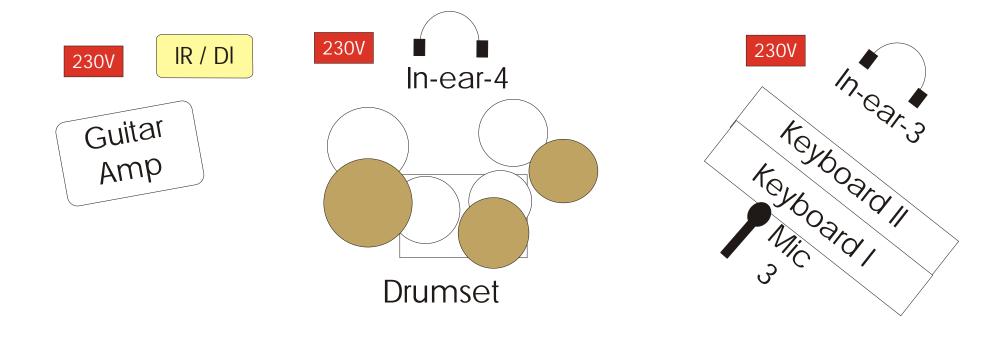

## Stage-Rider Max Headroom 2025

Bass DI

| SL32R Mixer / Stagebox |                    | Max Headroom (Ra     | ckmixer IEM) |                       |                    |  |
|------------------------|--------------------|----------------------|--------------|-----------------------|--------------------|--|
| Kanal                  | Instrument         | Info                 | 26           |                       |                    |  |
| 1                      | Kick               | Mic                  | 27           |                       |                    |  |
| 2                      | Snare Top          | Mic                  | 28           |                       |                    |  |
| 3                      | Snare Bottom       | Mic                  | 29           |                       |                    |  |
| 4                      | Tom hi             | Mic                  | 30           |                       |                    |  |
| 5                      | Tom mid            | Mic                  | 31           |                       |                    |  |
| 6                      | Tom lo             | Mic                  | 32           |                       |                    |  |
| 7                      | Floor Tom          | Mic                  | TI           | Tape Input RM32       | MP3-Player (Stage) |  |
| 8                      | Hihat              | Mic                  | DR           | Digital Return CS18   | Player (FOH)       |  |
| 9                      | Overhead li        | Mic                  | Returns      | Returns               |                    |  |
| 10                     | Overhead re        | Mic                  | Aux 01       | Wedge Hans            | Git                |  |
| 11                     | Bass               | DI-Out               | Aux 02       | Wedge                 | optional           |  |
| 12                     | E-Git              | IR/DI out            | Aux 03       | IEM Alex li           | Bass               |  |
| 13                     | MODX8 li (Keys)    | DI-Box               | Aux 04       | IEM Alex re           | Bass               |  |
| 14                     | MODX8 re (Keys)    | DI-Box               | Aux 05       | IEM Sascha <i>li</i>  | Voc                |  |
| 15                     | Fantom07 li (Keys) | DI-Box               | Aux 06       | IEM Sascha re         | Voc                |  |
| 16                     | Fantom07 re (Keys) | DI-Box               | Aux 07       | IEM Mareike <i>li</i> | Voc                |  |
| 17                     | Voc Sascha         | Sennheiser Funkmikro | Aux 08       | IEM Mareike re        | Voc                |  |
| 18                     | Voc Mareike        | Sennheiser Funkmikro | Aux 09       | IEM Michael <i>li</i> | Voc/Keys           |  |
| 19                     | Voc Michael        | Beyerdynamic V70d    | Aux 10       | IEM Michael re        | Voc/Keys           |  |
| 20                     | TalkBox            | Shure SM57           | Aux 11       | IEM Tom li            | Drums              |  |
| 21                     |                    |                      | Aux 12       | IEM Tom re            | Drums              |  |
| 22                     |                    |                      | Aux 13       |                       |                    |  |
| 23                     | Ambiance li        | nur IEM              | Aux 14       |                       |                    |  |
| 24                     | Ambiance re        | nur IEM              | Aux 15       |                       |                    |  |
| 25                     |                    |                      | Aux 16       |                       |                    |  |